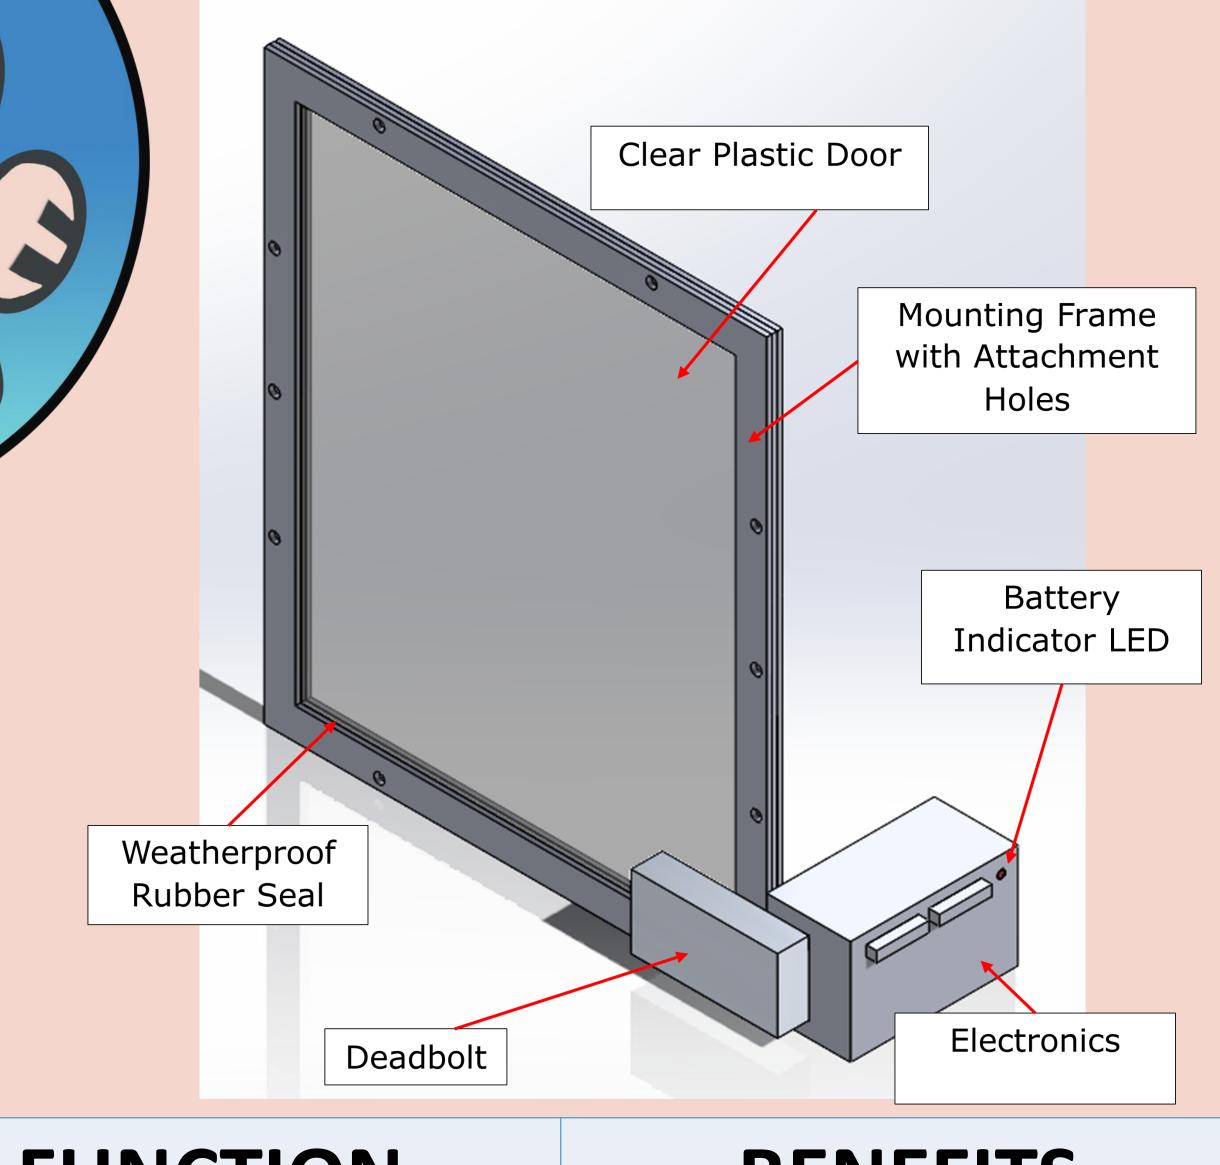

## BREAKOUT BUDDY

Keep your furry friend safe!

- An innovative smart safe pet door
- Seamlessly integrates into your home's smoke alarm system
- Swift and automatic release for your dog in the event of a fire or carbon monoxide emergency.
- Wireless connectivity to your smoke alarm
- Convenient manual controls for everyday use.
- Give your pet the freedom they deserve while providing you peace of mind with the Breakout Buddy!

| FEATURE                 | FUNCTION                                                                                  | BENEFITS                                                                     |
|-------------------------|-------------------------------------------------------------------------------------------|------------------------------------------------------------------------------|
| Door Size Options       | Available to work with different sizes to accommodate various dog breeds and sizes        | Multiple size solution for different pets needs                              |
| User-friendly interface | Simple controls and setting up and using the product                                      | Enhanced user experience, easy for pet owners to use the product effectively |
| Battery-level indicator | Red Light shows battery level and that notifies the owner the battery needs to be changed | Timely replacement notification, avoiding unexpected lockouts                |
| Manual override         | Provides the option for manual override unlocking when the owner wants their pet out      | Adds an additional layer of safety by alerting owners to potential danger    |
| Fire Detection System   | Wireless connects to fire alarm and detects when there is an emergency                    | Facilitates a quick and safe evacuation during emergencies                   |
| Material                | Doggy door is made of canine composite (acrylic alloy) and aluminum frame (long lasting)  | Durable and rust resistant material for the longevity of the product         |