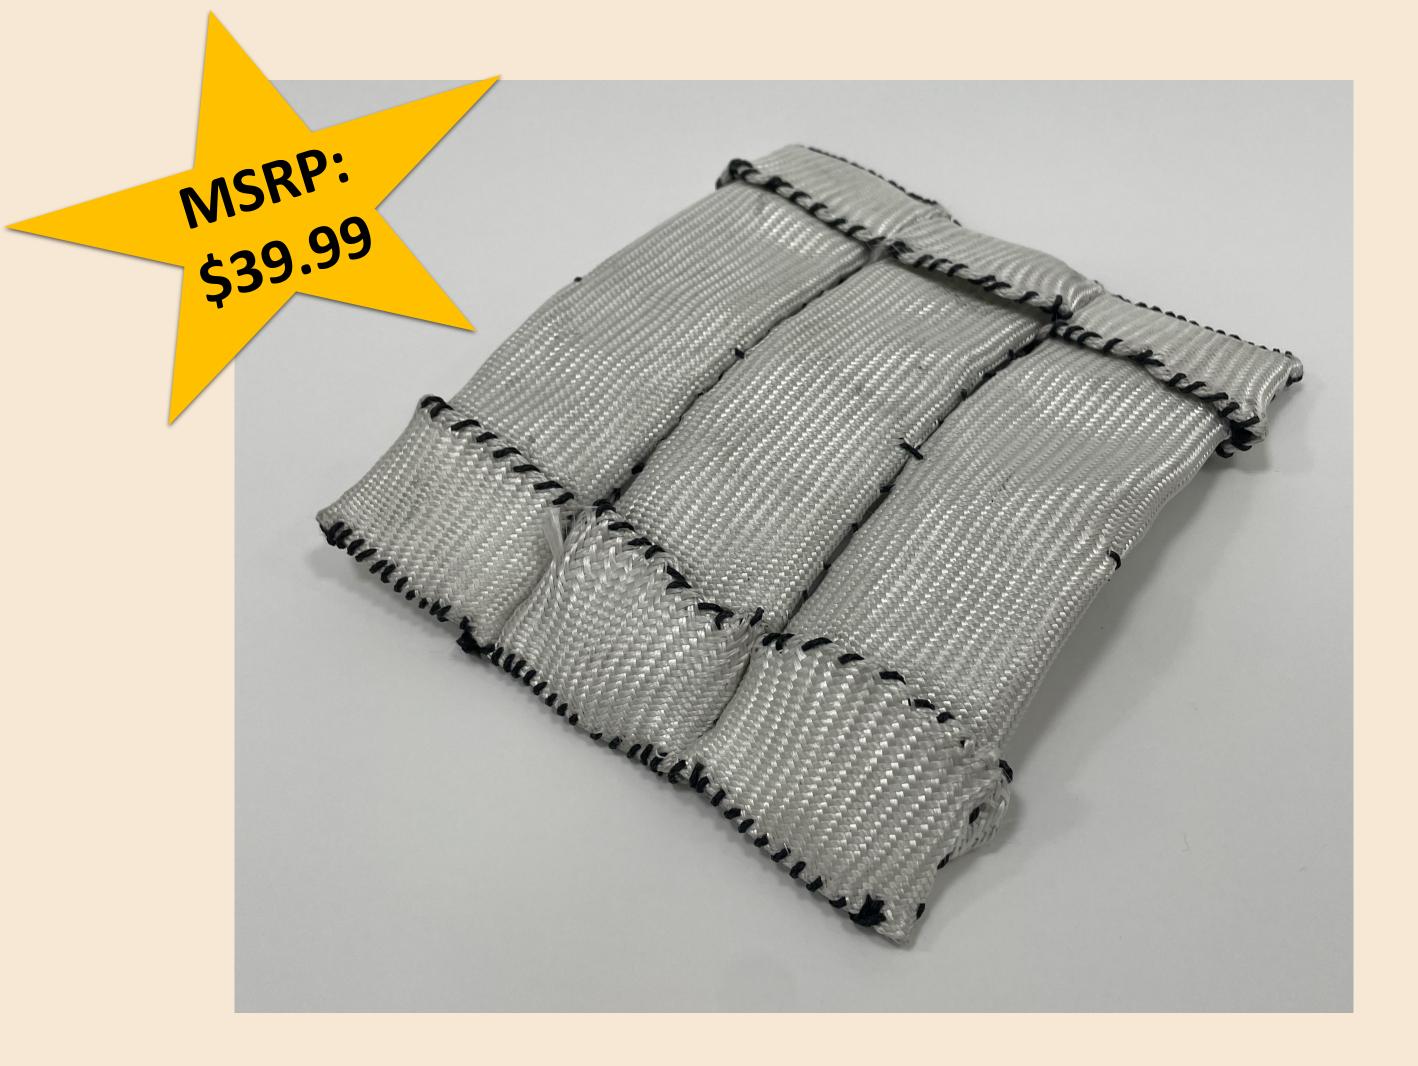

High-performance materials and shape-retention technology provide novel user experience with exceptional *thermal resistance* boosting heat safety.

| the  | US  |    |
|------|-----|----|
| l in | the | US |

| Feature                                                               | Function                                                                                                                             | Benefit                                                                                    |
|-----------------------------------------------------------------------|--------------------------------------------------------------------------------------------------------------------------------------|--------------------------------------------------------------------------------------------|
| Extreme-Heat<br>Resistance                                            | <ul> <li>Heat / Flame Protection</li> <li>320 F continuous</li> <li>572 F short term</li> </ul>                                      | <ul> <li>Enhanced safety</li> <li>Reduced risk of heat related accidents</li> </ul>        |
| Multipurpose<br>Design                                                | <ul> <li>All high temperature operations</li> <li>Welding – hot metal</li> <li>Kitchen – pots/pans</li> </ul>                        | <ul> <li>Versatility in application</li> <li>Cost-efficient</li> </ul>                     |
| Multi-Layer<br>Construction<br>with Woven Kevlar<br>and armature wire | <ul> <li>Provides insulation against heat<br/>transfer</li> <li>Armature wire provides shape<br/>retention</li> </ul>                | <ul> <li>User Comfort</li> <li>Environmentally conscious<br/>w/ high durability</li> </ul> |
| 6"x 7" Form Factor                                                    | <ul> <li>Compact and versatile design</li> <li>Easy storage and use</li> <li>Large surface area for a protective surface.</li> </ul> | <ul> <li>Convenient</li> <li>Portable</li> <li>Space conscious</li> </ul>                  |