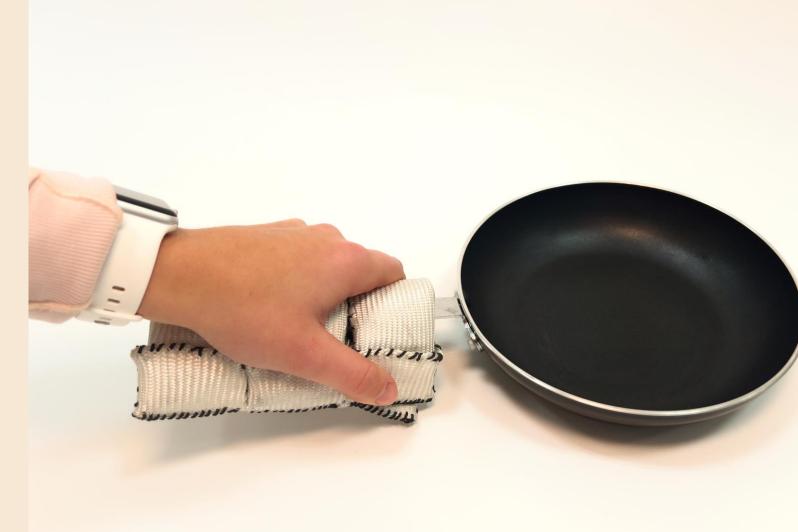

# Kitchen/Grill

| the  | US  |    |
|------|-----|----|
| l in | the | US |

| Feature                                                               | Function                                                                                                                             | Benefit                                                                                    |
|-----------------------------------------------------------------------|--------------------------------------------------------------------------------------------------------------------------------------|--------------------------------------------------------------------------------------------|
| Extreme-Heat<br>Resistance                                            | <ul> <li>Heat / Flame Protection</li> <li>320 F continuous</li> <li>572 F short term</li> </ul>                                      | <ul> <li>Enhanced safety</li> <li>Reduced risk of heat related accidents</li> </ul>        |
| Multipurpose<br>Design                                                | <ul> <li>All high temperature operations</li> <li>Welding – hot metal</li> <li>Kitchen – pots/pans</li> </ul>                        | <ul> <li>Versatility in application</li> <li>Cost-efficient</li> </ul>                     |
| Multi-Layer<br>Construction<br>with Woven Kevlar<br>and armature wire | <ul> <li>Provides insulation against heat<br/>transfer</li> <li>Armature wire provides shape<br/>retention</li> </ul>                | <ul> <li>User Comfort</li> <li>Environmentally conscious<br/>w/ high durability</li> </ul> |
| 6"x 7" Form Factor                                                    | <ul> <li>Compact and versatile design</li> <li>Easy storage and use</li> <li>Large surface area for a protective surface.</li> </ul> | <ul> <li>Convenient</li> <li>Portable</li> <li>Space conscious</li> </ul>                  |