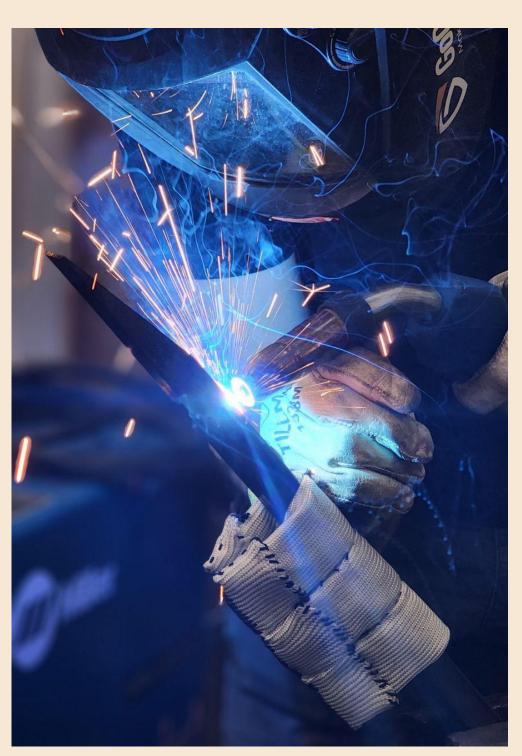

## Welding/Shop

| the  | US  |    |
|------|-----|----|
| l in | the | US |

| Feature                                                               | Function                                                                                                                             | Benefit                                                                                    |
|-----------------------------------------------------------------------|--------------------------------------------------------------------------------------------------------------------------------------|--------------------------------------------------------------------------------------------|
| Extreme-Heat<br>Resistance                                            | <ul> <li>Heat / Flame Protection</li> <li>320 F continuous</li> <li>572 F short term</li> </ul>                                      | <ul> <li>Enhanced safety</li> <li>Reduced risk of heat related accidents</li> </ul>        |
| Multipurpose<br>Design                                                | <ul> <li>All high temperature operations</li> <li>Welding – hot metal</li> <li>Kitchen – pots/pans</li> </ul>                        | <ul> <li>Versatility in application</li> <li>Cost-efficient</li> </ul>                     |
| Multi-Layer<br>Construction<br>with Woven Kevlar<br>and armature wire | <ul> <li>Provides insulation against heat<br/>transfer</li> <li>Armature wire provides shape<br/>retention</li> </ul>                | <ul> <li>User Comfort</li> <li>Environmentally conscious<br/>w/ high durability</li> </ul> |
| 6"x 7" Form Factor                                                    | <ul> <li>Compact and versatile design</li> <li>Easy storage and use</li> <li>Large surface area for a protective surface.</li> </ul> | <ul> <li>Convenient</li> <li>Portable</li> <li>Space conscious</li> </ul>                  |