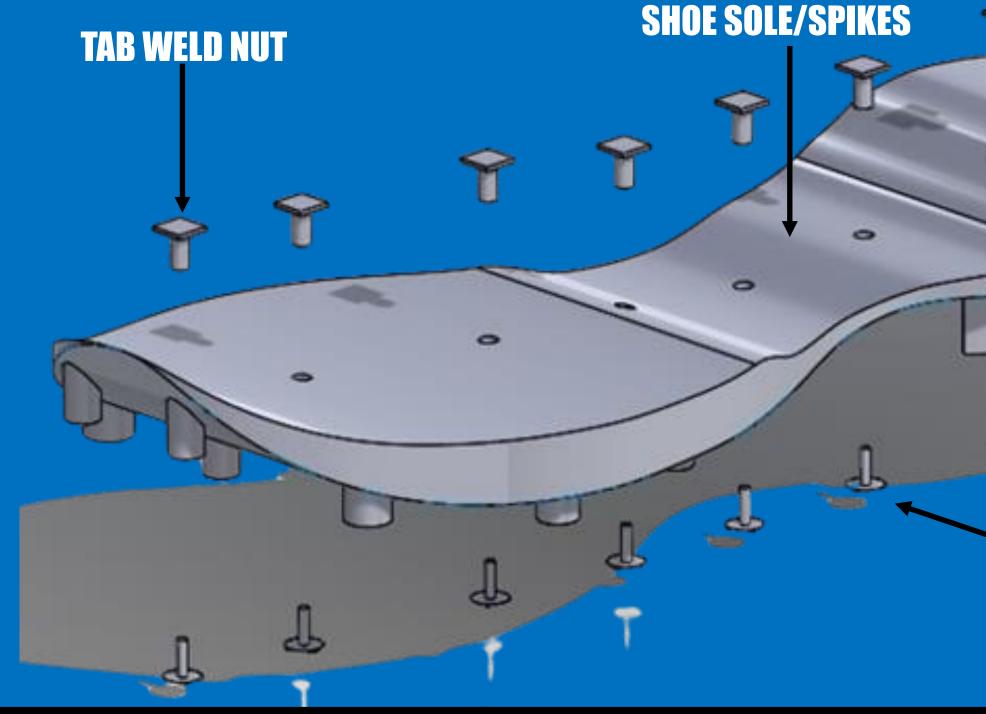

## **INCLUDES:**

- > UPPER PORTION OF CLEAT **CAN HAVE A VARIETY OF SOLES ATTACHED**
- > INTERCHANGEABLE CLEAT SOLE **SAVES ATHLETES' MONEY**
- **COMPACT PROFILE**  $\triangleright$ **DESIGNED TO MAKE CLEAT LIGHTWEIGHT AND COMFORTABLE**
- **POLYURETHANE MOLDED CLEAT SOLE** DURABLE, LIGHTWEIGHT, MATERIAL
- > STAINLESS STEEL ATTACHMENTS **STRONG ATTACHMENTS THAT WON'T BREAK EASILY**
- > SAFE DESIGN

- FOR THE KLEO SPEEDS OVER 3 YEARS

**STRONG ATTACHMENTS WON'T ALLOW SOLE TO FALL OFF OR BREAK EASILY** 