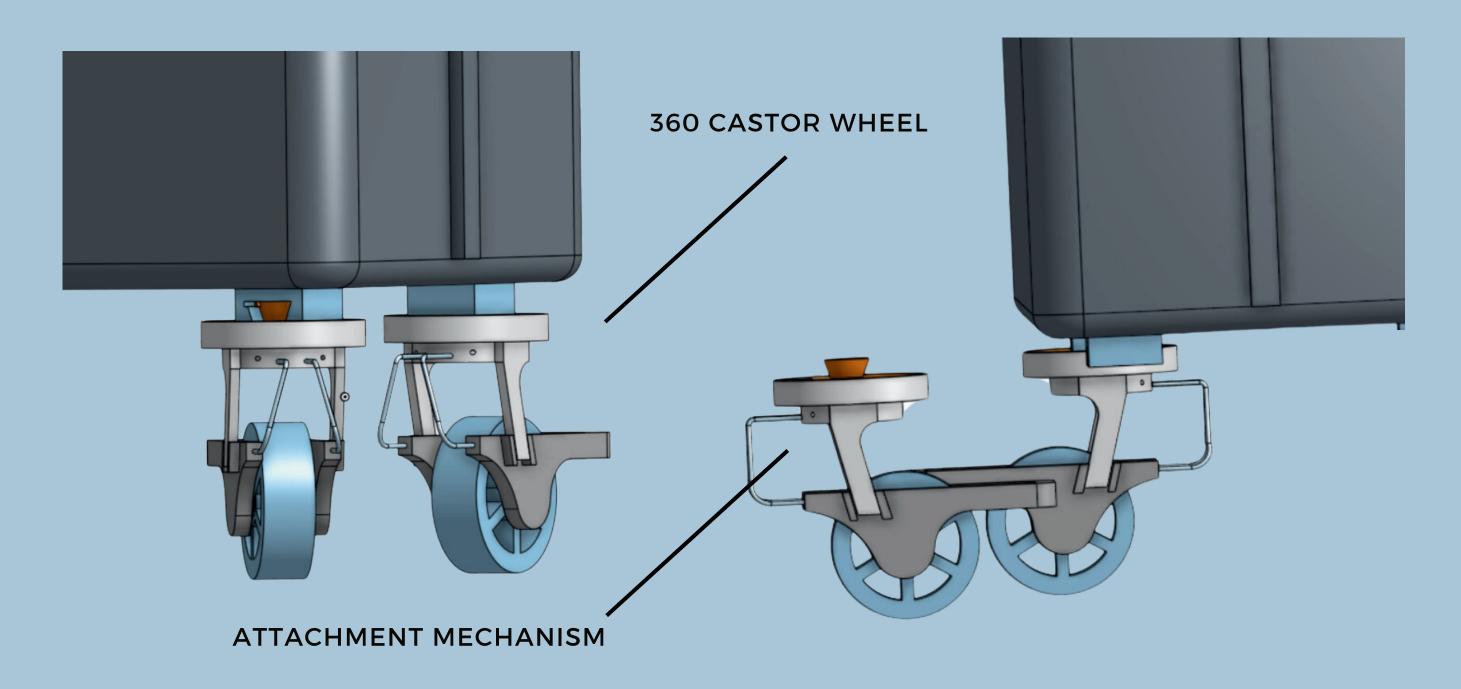

TARGET MARKET: 56,200 TRAVELERS YEARLY

THREE YEAR PROJECTIONS: \$2.55 MILLION REVENUE

15% MARKET SHARE W LISENCEE

| FEATURE           | FUNCTION                                                      | BENEFIT                                                                                  |
|-------------------|---------------------------------------------------------------|------------------------------------------------------------------------------------------|
| REMOVABLE WHEELS  | REMOVE THE WHEELS                                             | CUSTOMIZATION, OPTIMIZATION, REPLACEMENT                                                 |
| SUSPENSION SYSTEM | SUPPORT WEIGHT DISTRIBUTIONS,<br>ABSORBS SHOCK AND VIBRATIONS | INCREASE COMFORT AND SAFTEY OF LUGGAGE AND PERSONAL ITEMS                                |
| 360 CASTOR WHEELS | PROVIDE PRECISION STEERING AND ENHANCE STABILITY              | REDUCE PHYSICAL STRAIN, SMOOTHER MOVEMENT IN DIFFERENT DIRECTIONS, FASTER TRANSPORTATION |