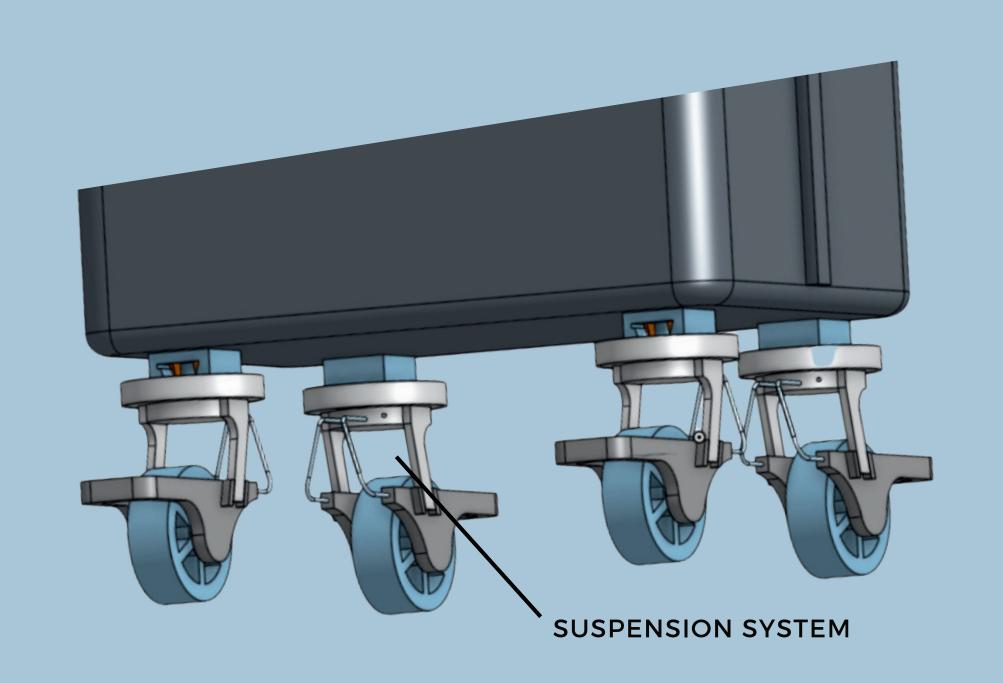

TARGET MARKET: 56,200 TRAVELERS YEARLY

THREE YEAR PROJECTIONS: \$2.55 MILLION REVENUE

15% MARKET SHARE W LISENCEE

| FEATURE           | FUNCTION                                                      | BENEFIT                                                                                  |
|-------------------|---------------------------------------------------------------|------------------------------------------------------------------------------------------|
| REMOVABLE WHEELS  | REMOVE THE WHEELS                                             | CUSTOMIZATION, OPTIMIZATION, REPLACEMENT                                                 |
| SUSPENSION SYSTEM | SUPPORT WEIGHT DISTRIBUTIONS,<br>ABSORBS SHOCK AND VIBRATIONS | INCREASE COMFORT AND SAFTEY OF LUGGAGE AND PERSONAL ITEMS                                |
| 360 CASTOR WHEELS | PROVIDE PRECISION STEERING AND ENHANCE STABILITY              | REDUCE PHYSICAL STRAIN, SMOOTHER MOVEMENT IN DIFFERENT DIRECTIONS, FASTER TRANSPORTATION |