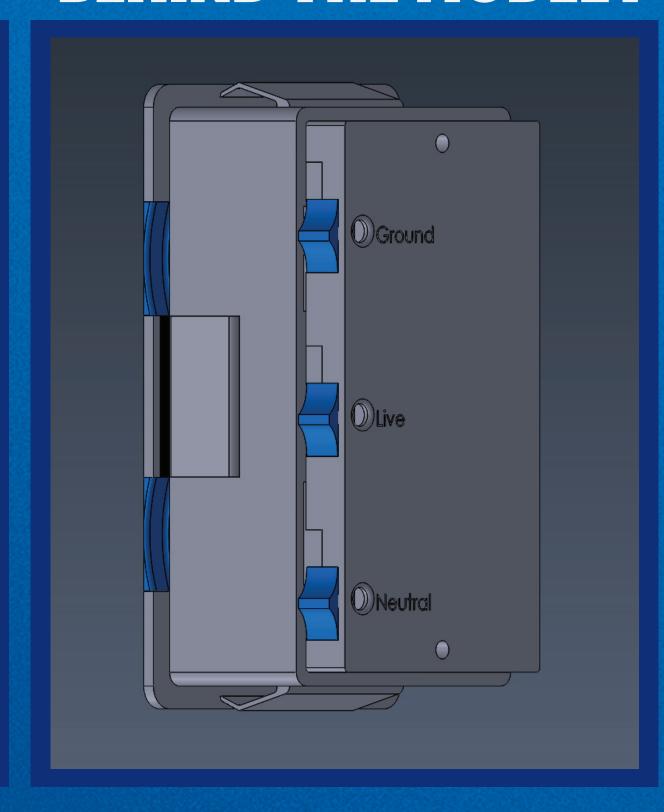

## BEHIND THE MODLET

THIRD YEAR REVENUE \$2,396,519

SAM 11,577,387 AVERAGE NUMBER OF ROOMS IN YEARLY HOME STARTS

> SOM 289,435 2.5% CAPTURED

| FEATURES                 | FUNCTIONS                                   | BENEFITS                                      |
|--------------------------|---------------------------------------------|-----------------------------------------------|
| 2.25" X 4.5"             | SAME SIZING<br>AS ORIGINAL                  | SIMPLE, SIMILAR,<br>AND EASY TO<br>UNDERSTAND |
| TOOLLESS<br>INSTALLATION | BACK OF BOX USED AS TRACER FOR WALL CUT OUT | EASE OF USE<br>AND TIME<br>EFFICIENT          |
| MODULAR<br>RECEPTACLES   | POWER ANY DEVICE ANYWHERE                   | CUSTOMIZABLE<br>TO THE INDIVIDUAL<br>NEEDS    |
| TAMPER<br>RESISTANT      | CHILD<br>FRIENDLY                           | STAY HEALTHY<br>AND SAFE                      |