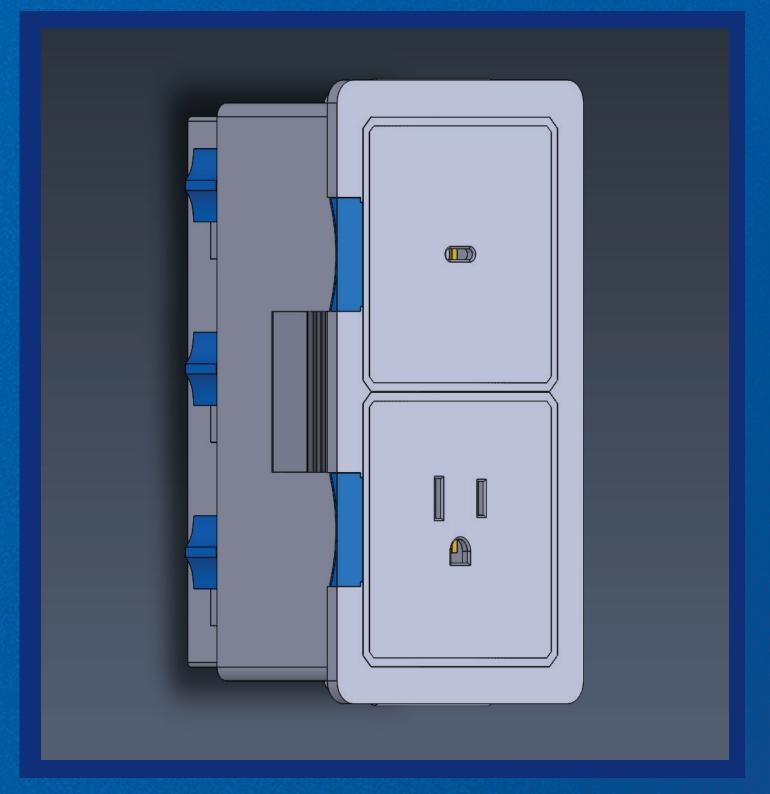

TO BE ROTATED IN 90-DEGREE INCREMENTS FOR FURTHER CUSTOMIZABILITY.
- THE VERSATILITY OF OUR MODULES INCLUDES USB-C PORTS, INTERNATIONAL UNIVERSAL OUTLETS, WIRED ETHERNET WI-FI, AND BATTERY PACKS.
- MODULES ADAPT TO FUTURE TECHNOLOGY, CONSISTENTLY MEETING INDUSTRY STANDARDS.
- OUR REVOLUTIONARY INSTALLATION SYSTEM USES CLIPS AND COMPLIANT MECHANISMS TO SECURELY LOCK THE OUTLET TO THE WALL, WITH OPTIONAL SCREW HOLES TO SECURE IT TO A STUD.
- THE BASEPLATE ALSO INCLUDES SLIDING LOCKS ON THE BACK THAT ALLOW YOU TO PLUG IN LIVE GROUND AND NEUTRAL WIRES TOOLLESSLY.
- WITH THE CURRENT TREND OF DEVICE MANUFACTURERS OMITTING CHARGER BLOCKS, OUR PRODUCT AIMS TO FILL THAT VOID.
- AS A 3D-PRINTED PRODUCT, IT ALLOWS US TO PRINT IN ANY DESIRED COLOR TO MATCH THE CONSUMER'S NEEDS.

### STANDARD MODLET



### MODULE POPPED OUT



## BEHIND THE MODLET



THIRD YEAR REVENUE \$2,396,519

SAM 11,577,387 AVERAGE NUMBER OF ROOMS IN YEARLY HOME STARTS

> SOM 289,435 2.5% CAPTURED

| FEATURES                 | FUNCTIONS                                   | BENEFITS                                      |
|--------------------------|---------------------------------------------|-----------------------------------------------|
| 2.25" X 4.5"             | SAME SIZING<br>AS ORIGINAL                  | SIMPLE, SIMILAR,<br>AND EASY TO<br>UNDERSTAND |
| TOOLLESS<br>INSTALLATION | BACK OF BOX USED AS TRACER FOR WALL CUT OUT | EASE OF USE<br>AND TIME<br>EFFICIENT          |
| MODULAR<br>RECEPTACLES   | POWER ANY DEVICE ANYWHERE                   | CUSTOMIZABLE<br>TO THE INDIVIDUAL<br>NEEDS    |
| TAMPER<br