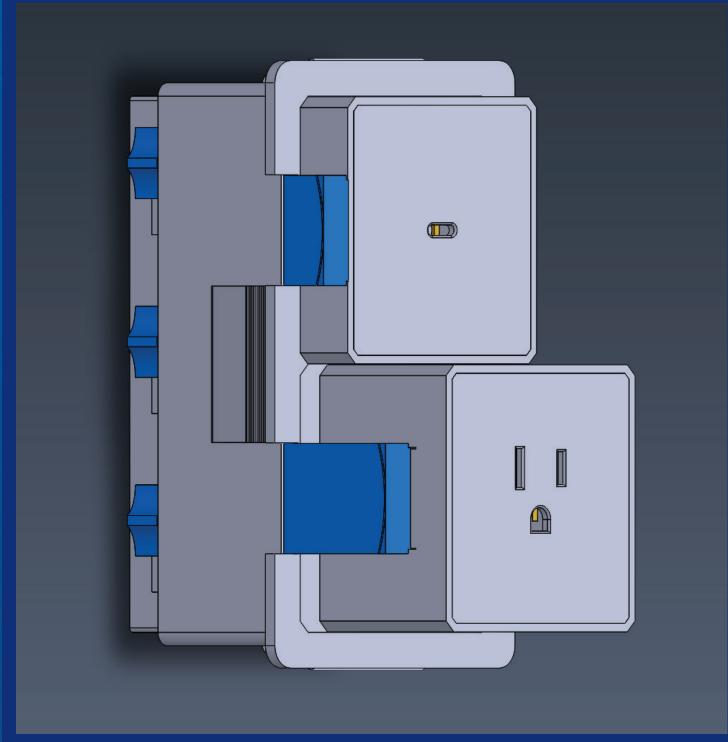

EE INCREMENTS FOR FURTHER CUSTOMIZABILITY.
- THE VERSATILITY OF OUR MODULES INCLUDES USB-C PORTS, INTERNATIONAL UNIVERSAL OUTLETS, WIRED ETHERNET WI-FI, AND BATTERY PACKS.
- MODULES ADAPT TO FUTURE TECHNOLOGY, CONSISTENTLY MEETING INDUSTRY STANDARDS.
- OUR REVOLUTIONARY INSTALLATION SYSTEM USES CLIPS AND COMPLIANT MECHANISMS TO SECURELY LOCK THE OUTLET TO THE WALL, WITH OPTIONAL SCREW HOLES TO SECURE IT TO A STUD.
- THE BASEPLATE ALSO INCLUDES SLIDING LOCKS ON THE BACK THAT ALLOW YOU TO PLUG IN LIVE GROUND AND NEUTRAL WIRES TOOLLESSLY.
- WITH THE CURRENT TREND OF DEVICE MANUFACTURERS OMITTING CHARGER BLOCKS, OUR PRODUCT AIMS TO FILL THAT VOID.
- AS A 3D-PRINTED PRODUCT, IT ALLOWS US TO PRINT IN ANY DESIRED COLOR TO MATCH THE CONSUMER'S NEEDS.

### STANDARD MODLET



### MODULE POPPED OUT



## BEHIND THE MODLET



THIRD YEAR REVENUE \$2,396,519

SAM 11,577,387 AVERAGE NUMBER OF ROOMS IN YEARLY HOME STARTS

> SOM 289,435 2.5% CAPTURED

| FEATURES                 | FUNCTIONS                                   | BENEFITS                                      |
|--------------------------|---------------------------------------------|-----------------------------------------------|
| 2.25" X 4.5"             | SAME SIZING<br>AS ORIGINAL                  | SIMPLE, SIMILAR,<br>AND EASY TO<br>UNDERSTAND |
| TOOLLESS<br>INSTALLATION | BACK OF BOX USED AS TRACER FOR WALL CUT OUT | EASE OF USE<br>AND TIME<br>EFFICIENT          |
| MODULAR<br>RECEPTACLES   | POWER ANY DEVICE ANYWHERE                   | CUSTOMIZABLE<br>TO THE INDIVIDUAL<br>NEEDS    |
| TAMPER<br>RESISTANT      | CHILD<b